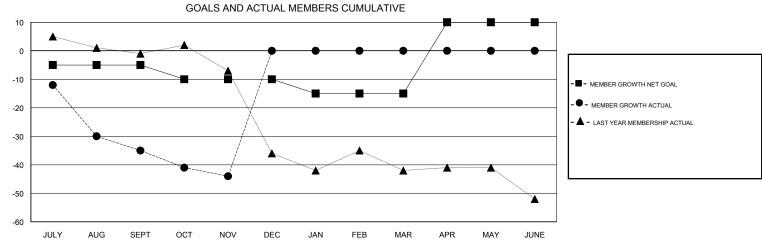

## MONTHLY MEMBERSHIP PROGRESS REPORT

District 11 A2

Results as of: 11/30/2017

## STEVE ANTON **LOCATION MICHIGAN GMT CA** Clubs Members RESULTS FOR 2017-2018 RESULTS FOR 2017-2018 NEW CLUBS NEW CLUB GOAL DROPPED CLUBS MEMBER GROWTH NET MEMBER GROWTH DROPPED QUARTER QUARTER GOAL ACTUAL MEMBERS ACTUAL (including transfers) 0 0 0 -5 14 42 JULY/AUG/SEPT JULY/AUG/SEPT 0 0 -5 15 19 OCT/NOV/DEC OCT/NOV/DEC 0 0 0 0 0 -5 JAN/FEB/MAR JAN/FEB/MAR 1 0 0 0 0 25 APR/MAY/JUNE APR/MAY/JUNE